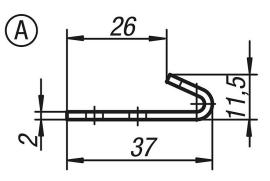

# K0045\_GHA

## Clamp Style A

#### Item description/product images





### Description

### Material:

Steel or stainless steel 1.4301 (AISI 304 equivalent).

#### Version:

Steel trivalent blue passivated. Stainless steel bright.

#### Note:

Latches with draw bail for securing and locking hatches, container lids, machine cladding etc. By exceeding the dead center they resist vibration. The fastening force is applied by drawing on the bail.

The hole D2 can be used to secure against unintentional opening or attaching an official lead seal.

The latches can be screwed down or riveted.

Order catch plates separately. The retaining force F1 applies to the latch, not the catch plate.





#### Drawings

# **Clamp Style A**



| Order No. steel | Order No. stainless steel | Style |
|-----------------|---------------------------|-------|
| K0045.9143371   | K0045.9143372             | А     |