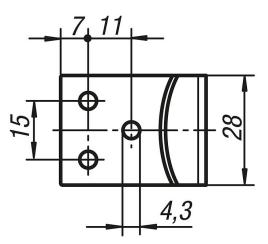

The hole D2 can be used to secure against unintentional opening or attaching an official lead seal.

The latches can be screwed down or riveted.

Order catch plates separately. The retaining force F1 applies to the latch, not the catch plate.

#### Drawings