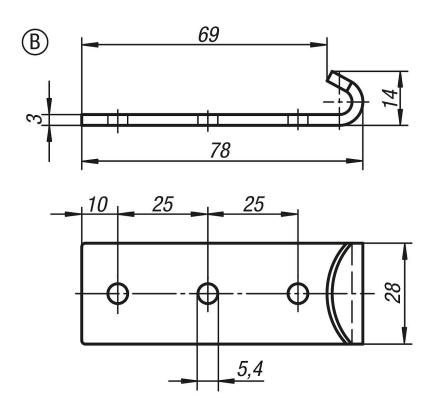

.4301 (AISI 304 equivalent).

#### **Version:**

Steel trivalent blue passivated.

Stainless steel bright.

#### Note:

Adjustable latches are secure locking systems for industrial applications. By exceeding the dead center they resist vibration.

After the bail engages with the catch plate, the parts to be locked can be drawn together by up to 15 mm by pushing the lever down. To compensate for tolerances or to create enough tension the bail length can be adjusted using the M8 spindle.

The latches can be screwed down or riveted. We recommend using countersunk screws for fastening the components.

Order the required catch plate version separately.

The retaining force F1 applies to the latch, not the catch plate.

#### On request:

Lockable version with padlock bracket.

### **Drawings**





# Clamp, Style B



| Order No. steel | Order No. stainless steel | Style |
|-----------------|---------------------------|-------|
| K0051.9254781   | K0051.9254782             | В     |