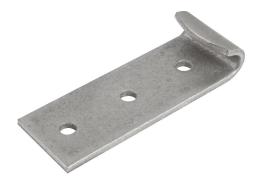

# Clamp, Style B



#### Item description/product images





## **Description**

#### Material:

Steel or stainless steel 1.4301 (AISI 304 equivalent).

#### **Version:**

Steel trivalent blue passivated.

Stainless steel bright.

#### Note:

Adjustable latches are secure locking systems for industrial applications. By exceeding the dead center they resist vibration.

After the bail engages with the catch plate, the parts to be locked can be drawn together by up to 15 mm by pushing the lever down. To compensate for tolerances or to create enough tension the bail length can be adjusted using the M8 spindle.

The latches can be screwed down or riveted. We recommend using countersunk screws for fastening the components.

Order the required catch plate version separately.

The retaining force F1 applies to the latch, not the catch plate.

#### On requ