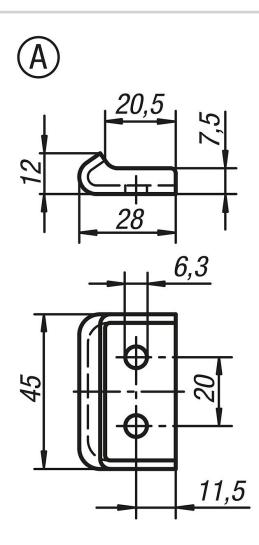

# **Clamp Style A**

## **Drawings**

| Order No. steel | Order No. stainless steel | Style |
|-----------------|---------------------------|-------|
| K0048.9163281   | K0048.9163282             | A     |