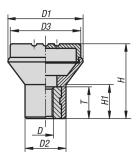

#### Drawings

| Order No.      | Main<br>color       | Size | D  | D1 | D2 | D3 | Н  | H1 | Т  |
|----------------|---------------------|------|----|----|----|----|----|----|----|
| K0251.10005143 | natural beech       | 1    | M5 | 21 | 12 | 19 | 21 | 10 | 10 |
| K0251.10006143 | natural beech       | 2    | M6 | 25 | 14 | 23 | 25 | 12 | 10 |
| K0251.10008143 | natural beech       | 3    | M8 | 33 | 18 | 31 | 33 | 15 | 14 |
| K0251.1000590  | black gray RAL 7021 | 1    | M5 | 21 | 12 | 19 | 21 | 10 | 10 |
| K0251.1000690  | black gray RAL 7021 | 2    | M6 | 25 | 14 | 23 | 25 | 12 | 10 |
| K0251.1000890  | black gray RAL 7021 | 3    | M8 | 33 | 18 | 31 | 33 | 15 | 14 |