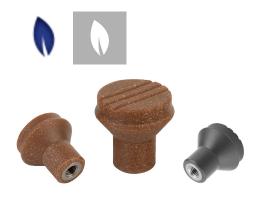

# Mushroom knobs biopolymer internal thread

### Item description/product images

### Version:

Natural beech with wood fiber optic or colored black gray. bushing bright stainless steel.