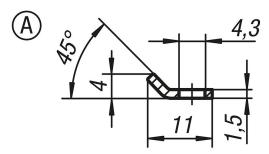

### **Drawings**

| Order No. steel | Order No. stainless steel | Style |
|-----------------|---------------------------|-------|
| K0043.9143111   | K0043.9143112             | A     |