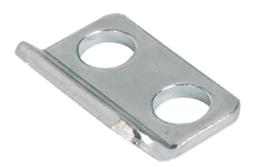

The latches can be screwed down or riveted.

Order catch plates separately.

The retaining force F1 applies to the latch, not the catch plate.