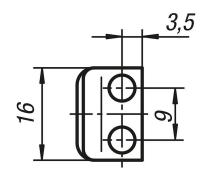

### **Drawings**

| Order No. steel | Order No. stainless steel | Style |
|-----------------|---------------------------|-------|
| K0043.9143111   | K0043.9143112             | A     |