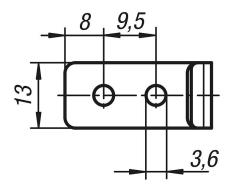

The hole D2 can be used to secure against unintentional opening or attaching an official lead seal.

The latches can be screwed down or riveted.

Order catch plates separately.

The retaining force F1 applies to the latch, not the catch plate.

## **Drawings**

| Order No. steel | Order No. stainless steel | Style |
|-----------------|---------------------------|-------|
| K0044.9136281   | K0044.9136282             | А     |