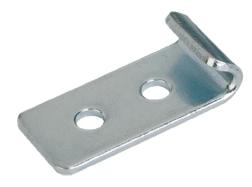

# **Clamp Style A**

## Item description/product images

## Note:

Latches with draw bail for securing and locking hatches, container lids, machine cladding etc. By exceeding the dead center they resist vibration.

The fastening force is applied by drawing on the bail.

The hole D2 can be used to secure against unintentional opening or attaching an official lead seal.

The latches can be screwed down or riveted.

Order catch plates separately.

The retaining force F1 applies to the latch, not the catch plate.