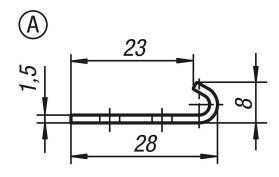

## **Drawings**

| Order No. steel | Order No. stainless steel | Style |
|-----------------|---------------------------|-------|
| K0044.9136281   | K0044.9136282             | А     |