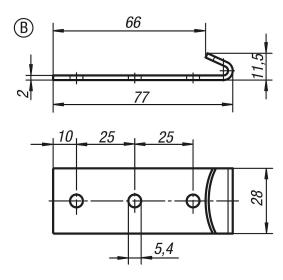

# **Drawings**

| Order No. steel | Order No. stainless steel | Style |
|-----------------|---------------------------|-------|
| K0045.9254771   | K0045.9254772             | В     |