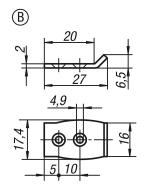

### Drawings

| Order No.     | Main<br>material | style |
|---------------|------------------|-------|
| K0046.9242271 | steel            | В     |
| K0046.9242272 | stainless steel  | В     |