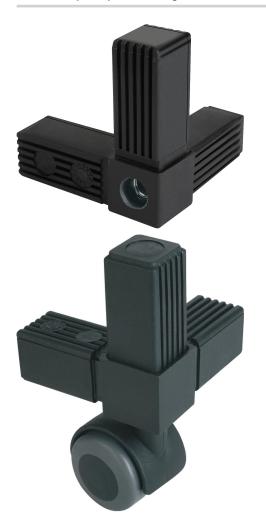

#### Item description/product images

#### Material, version:

Polyamide PA, black. Core electro zinc-plated steel.

#### Note:

No screws required. The tube connectors are simply pushed into the appropriate square tubing. They can be dismantled and reused repeatedly. For installing swivel feet, casters etc.

#### Accessory:

- Square tubes K0627
- Finned square tubes K0628