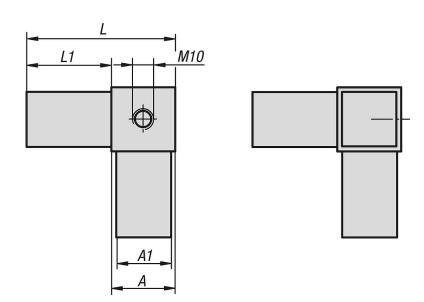

#### **Drawings**

### Square tube connectors, three-way with tapped hole

| Order No.       | А  | A1 | L  | L1 | Suitable for square tubes |
|-----------------|----|----|----|----|---------------------------|
| K0623.125151210 | 25 | 22 | 73 | 48 | 25 x 25 x 1,5             |
| K0623.130201210 | 30 | 26 | 77 | 47 | 30 x 30 x 2               |