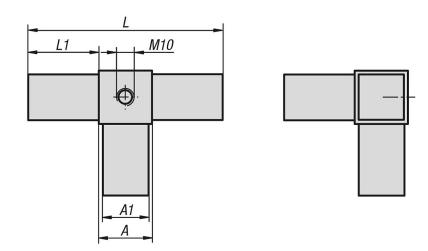

# **Overview of items**

| Order No.       | Α  | A1 | L   | L1   | Suitable for square tubes |
|-----------------|----|----|-----|------|---------------------------|
| K0624.125151210 | 25 | 22 | 122 | 48,5 | 25 x 25 x 1,5             |
| K0624.130201210 | 30 | 26 | 124 | 47   | 30 x 30 x 2               |