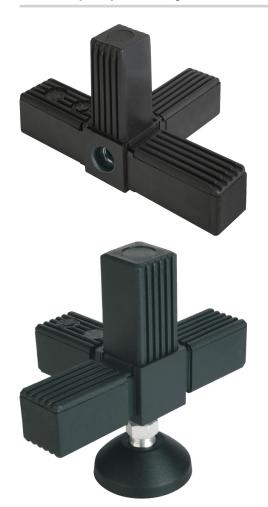

# **Description**

# Material, version:

Polyamide PA, black. Core electro zinc-plated steel.

#### Note:

No screws required. The tube connectors are simply pushed into the appropriate square tubing. They can be dismantled and reused repeatedly. For installing swivel feet, casters etc.