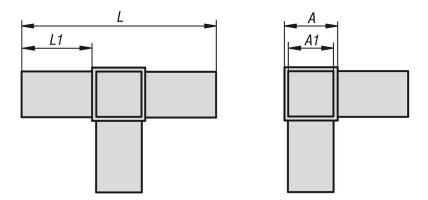

## **Drawings**

## Square tube connectors, four-way

| Order No.     | Α  | A1 | L   | L1   | Suitable for square tubes |
|---------------|----|----|-----|------|---------------------------|
| K0620.1201512 | 20 | 17 | 92  | 36   | 20 x 20 x 1,5             |
| K0620.1251512 | 25 | 22 | 122 | 48,5 | 25 x 25 x 1,5             |
| K0620.1302012 | 30 | 26 | 124 | 47   | 30 x 30 x 2               |