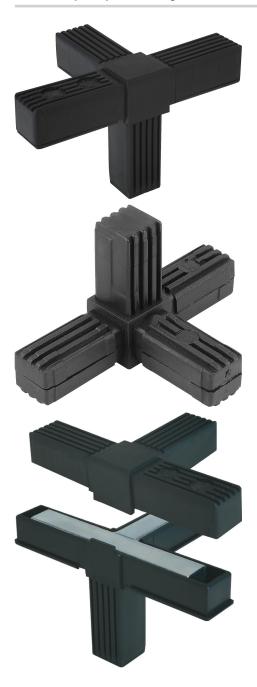

## **Square tube connectors four-way**

### Item description/product images

#### Material, version:

Polyamide PA, black. Core electro zinc-plated steel.

#### Note:

No screws required. The tube connectors are simply pushed into the appropriate square tubing. They can be dismantled and reused repeatedly. By Item K0620.1201512 the cap closes central.

#### Accessory:

- Square tubes K0627
- Finned square tubes K0628