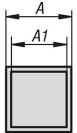

#### Drawings

#### Square tube connectors, straight

| Order No.     | A  | A1 | L   | L1 | S  | Suitable for square tubes |
|---------------|----|----|-----|----|----|---------------------------|
| K0615.1201512 | 20 | 17 | 95  | 45 | 5  | 20 x 20 x 1,5             |
| K0615.1251512 | 25 | 22 | 133 | 54 | 25 | 25 x 25 x 1,5             |