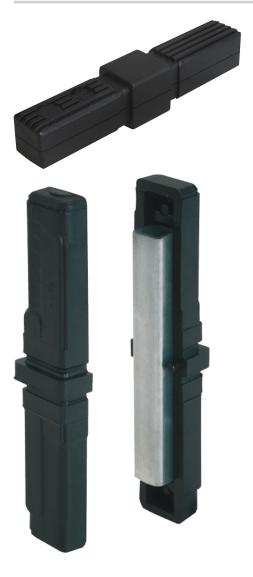

#### Item description/product images

### Description

Material, version: Polyamide PA, black. Core electro zinc-plated steel.

#### Note:

No screws required. The tube connectors are simply pushed into the appropriate square tubing. They can be dismantled and reused repeatedly.