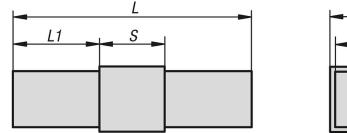

#### Drawings

#### Square tube connectors, straight

| Order No.     | A  | A1 | L   | L1 | S  | Suitable for square tubes |
|---------------|----|----|-----|----|----|---------------------------|
| K0615.1201512 | 20 | 17 | 95  | 45 | 5  | 20 x 20 x 1,5             |
| K0615.1251512 | 25 | 22 | 133 | 54 | 25 | 25 x 25 x 1,5             |