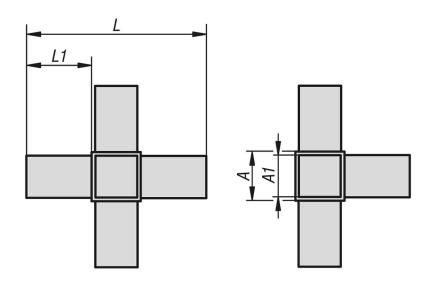

### **Drawings**

#### **Overview of items**

## **Overview of items**

| Order No.     | Α  | A1 | L   | L1 | Suitable for square tubes |
|---------------|----|----|-----|----|---------------------------|
| K0621.1201512 | 20 | 17 | 92  | 36 | 20 x 20 x 1,5             |
| K0621.1251512 | 25 | 22 | 135 | 55 | 25 x 25 x 1,5             |
| K0621.1302012 | 30 | 26 | 124 | 47 | 30 x 30 x 2               |