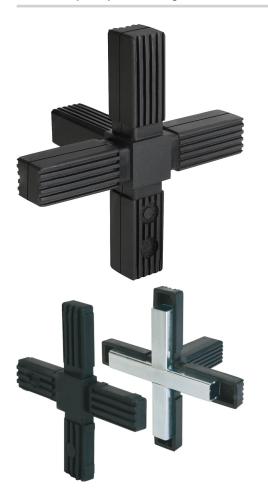

# Square tube connectors five-way

# **Description**

### Material, version:

Polyamide PA, black. Core electro zinc-plated steel.

#### Note:

No screws required. The tube connectors are simply pushed into the appropriate square tubing. They can be dismantled and reused repeatedly.

### **Accessory:**

- Square tubes K0627
- Finned square tubes K0628