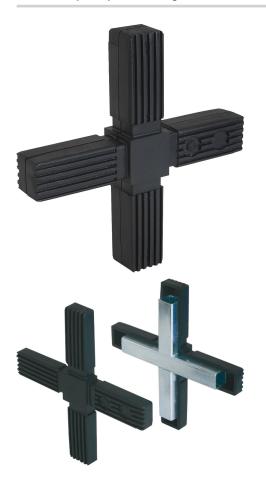

## Square tube connectors four-way, flat

#### Item description/product images

#### Material, version:

Polyamide PA, black. Core electro zinc-plated steel.

#### Note:

No screws required. The tube connectors are simply pushed into the appropriate square tubing. They can be dismantled and reused repeatedly.

#### **Accessory:**

- Square tubes K0627
- Finned square tubes K0628