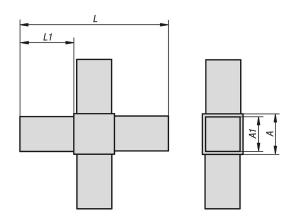

#### **Drawings**

#### Square tube connectors, four-way, flat

| Order No.     | A  | A1 | L   | L1 | Suitable for square tubes |
|---------------|----|----|-----|----|---------------------------|
| K0618.1201512 | 20 | 17 | 92  | 36 | 20 x 20 x 1,5             |
| K0618.1251512 | 25 | 22 | 133 | 54 | 25 x 25 x 1,5             |
| K0618.1302012 | 30 | 26 | 124 | 47 | 30 x 30 x 2               |