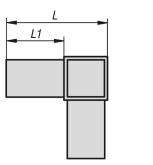

#### Drawings

#### Square tube connector, three-way

| Order No.     | A  | A1 | L  | L1 | Suitable for square tubes |
|---------------|----|----|----|----|---------------------------|
| K0619.1201512 | 20 | 17 | 56 | 36 | 20 x 20 x 1,5             |
| K0619.1251512 | 25 | 22 | 73 | 48 | 25 x 25 x 1,5             |
| K0619.1302012 | 30 | 26 | 77 | 47 | 30 x 30 x 2               |