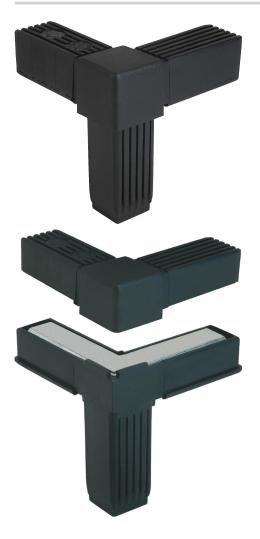

## Square tube connectors three-way

#### Item description/product images

### Description

Material, version: Polyamide PA, black. Core electro zinc-plated steel.

#### Note:

No screws required. The tube connectors are simply pushed into the appropriate square tubing. They can be dismantled and reused repeatedly. By Item K0619.1201512 the cap closes central.