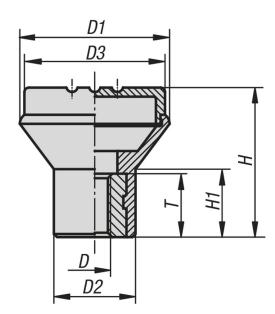

## **Drawings**

| Order No.      | Component<br>material | Main<br>color       | Thread type     | D  | D1 | D2 | D3 | Н  | H1 | T  |
|----------------|-----------------------|---------------------|-----------------|----|----|----|----|----|----|----|
| K0251.12005144 | stainless steel       | slate gray RAL 7015 | internal thread | M5 | 21 | 12 | 19 | 21 | 10 | 10 |