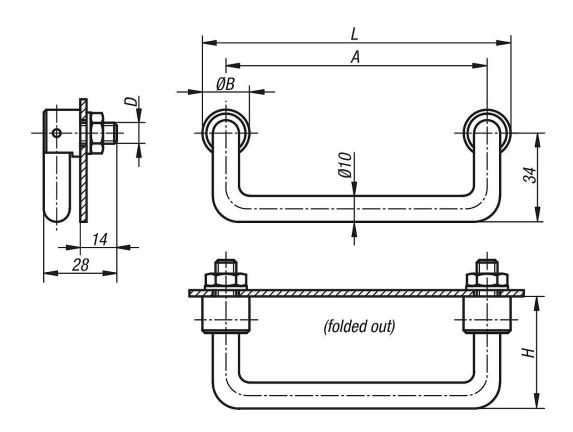

#### **Drawings**

#### **Pull handles fold-down**

| Item No.   | Main<br>material | Version 2          | A   | В  | D     | Н  | L   | Load<br>capacity<br>N |
|------------|------------------|--------------------|-----|----|-------|----|-----|-----------------------|
| K0218.1001 | steel            | -                  | 100 | 18 | M10x1 | 43 | 118 | 500                   |
| K0218.1201 | steel            | -                  | 120 | 18 | M10x1 | 43 | 138 | 500                   |
| K0218.1801 | steel            | -                  | 180 | 18 | M10x1 | 43 | 198 | 500                   |
| K0218.1002 | steel            | with plastic cover | 100 | 18 | M10x1 | 43 | 118 | 500                   |

# **Pull handles fold-down**

| Item No.   | Main<br>material | Version 2          | A   | В  | D     | Н  | L   | Load<br>capacity<br>N |
|------------|------------------|--------------------|-----|----|-------|----|-----|-----------------------|
| K0218.1202 | steel            | with plastic cover | 120 | 18 | M10x1 | 43 | 138 | 500                   |
| K0218.1802 | steel            | with plastic cover | 180 | 18 | M10x1 | 43 | 198 | 500                   |
| K0218.1003 | stainless steel  | -                  | 100 | 18 | M10x1 | 43 | 118 | 500                   |
| K0218.1203 | stainless steel  | -                  | 120 | 18 | M10x1 | 43 | 138 | 500                   |
| K0218.1803 | stainless steel  | -                  | 180 | 18 | M10x1 | 43 | 198 | 500                   |