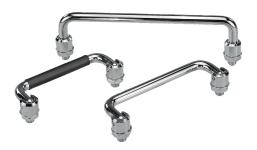

#### Item description/product images

#### **Version:**

Steel version:

Surface finely ground and high-gloss chromed or with a smooth plastic cover on the grip.

Stainless steel version:

Surface semi-gloss score-free vibratory ground.