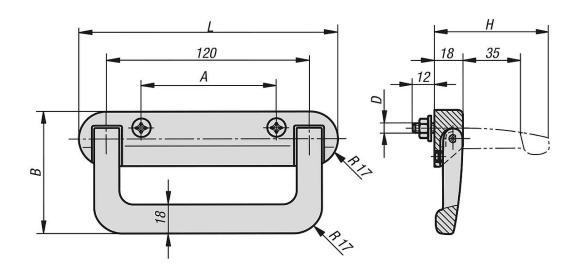

#### **Drawings**

#### Pull handles fold-down

| Order No.    | А  | В  | D  | Н  | L   | Load          |
|--------------|----|----|----|----|-----|---------------|
|              |    |    |    |    |     | capacity<br>N |
| K0241.080181 | 80 | 77 | M6 | 71 | 154 | 300           |