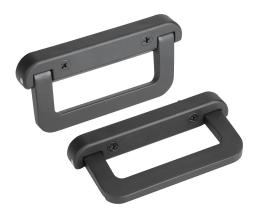

# Pull handles, plastic, fold-down

## Item description/product images

## Description

### Note:

The fold-down handle automatically returns to rest. Can be screwed onto a housing panel.

Black electro zinc-plated DIN 965 countersunk M6x30 screws with cross slit, washers and nuts are supplied.