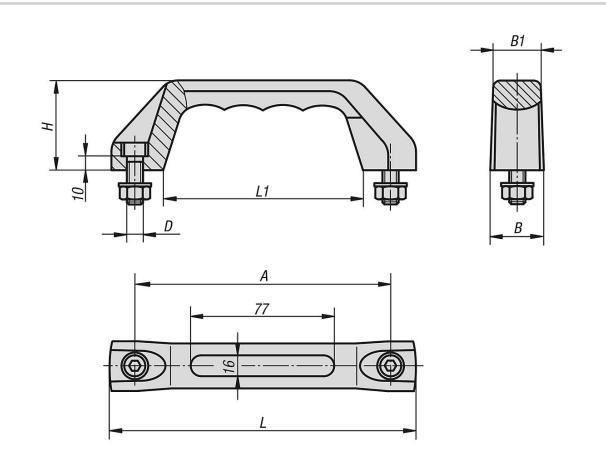

**Drawings** 

### Pull handles with soft inner face

| Order No.    | Version 2 | A   | В  | B1   | D     | L   | L1  | Н  | Load<br>capacity<br>N |
|--------------|-----------|-----|----|------|-------|-----|-----|----|-----------------------|
| K0171.515008 | standard  | 150 | 29 | 25,5 | M8x25 | 178 | 118 | 53 | 500                   |
| K0171.615008 | wet area  | 150 | 29 | 25,5 | M8x25 | 178 | 118 | 53 | 500                   |