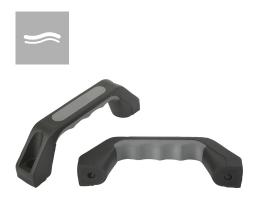

#### Item description/product images

#### Version:

Hard component matt black, soft component basalt grey.

#### Note:

Heavy-duty polyamide handle. Excellent carrying and gripping comfort thanks to its soft inner surface.

Black electro zinc-plated cap screws, nuts and washers are supplied. For wet areas, the fastening material is supplied in stainless steel (1.4301).