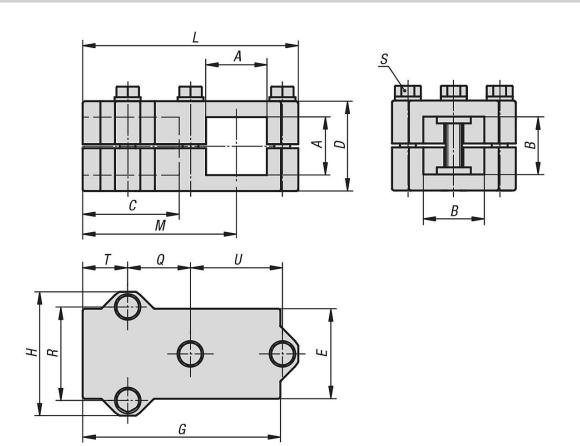

### Drawings

#### **Overview of items**

Tube clamps T-angle, aluminium

# Tube clamps T-angle aluminium

**Overview of items** 

| Order No.    | A    | В    | С  | D  | E  | G   | Н  | L   | М  | Q    | R  | S     | Т  | U  |
|--------------|------|------|----|----|----|-----|----|-----|----|------|----|-------|----|----|
| K0476.523030 | 30,3 | 30,3 | 46 | 45 | 45 | 100 | 62 | 108 | 77 | 31,5 | 46 | M8x45 | 23 | 46 |
| K0476.524040 | 40,4 | 40,4 | 60 | 60 | 60 | 129 | 75 | 136 | 99 | 40   | 57 | M8x60 | 30 | 57 |