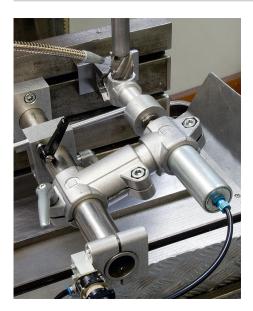

### **Tube clamps T-angle aluminium**

### Description

Material: Cast aluminium. Screws and nuts steel.

Version: Vibratory ground. Screws and nuts electro zinc-plated.

**On request:** Levers for locking and other sizes for square tube.

Accessory: - Round and square tubes K0493