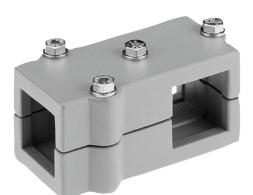

### **Tube clamps T-angle aluminium**

### Description

Material: Cast aluminium. Screws and nuts steel.

Version: Vibratory ground. Screws and nuts electro zinc-plated.

**On request:** Levers for locking and other sizes for square tube.

Accessory: - Round and square tubes K0493

#### **Overview of items**

Tube clamps T-angle, aluminium

# Tube clamps T-angle aluminium

**Overview of items** 

| Order No.    | A    | В    | С  | D  | E  | G   | Н  | L   | М  | Q    | R  | S     | Т  | U  |
|--------------|------|------|----|----|----|-----|----|-----|----|------|----|-------|----|----|
| K0476.523030 | 30,3 | 30,3 | 46 | 45 | 45 | 100 | 62 | 108 | 77 | 31,5 | 46 | M8x45 | 23 | 46 |
| K0476.524040 | 40,4 | 40,4 | 60 | 60 | 60 | 129 | 75 | 136 | 99 | 40   | 57 | M8x60 | 30 | 57 |