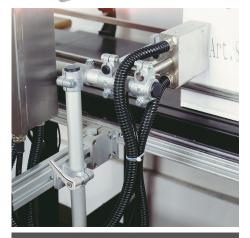

### **Tube clamps T-angle aluminium**

### Description

Material: Cast aluminium. Screws and nuts steel.

Version: Vibratory ground. Screws and nuts electro zinc-plated.

**On request:** Levers for locking and other sizes for square tube.

Accessory: - Round and square tubes K0493