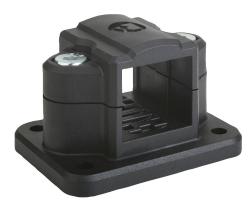

## **Tube clamps flange plastic**

#### Note:

These flange clamps are for 30 mm square tubes. Use reducer bodys K0491 if smaller tubes are to be clamped or a conversion from square to round tubes is required.

## Tube clamps flange, plastic

| Order No. | А  |
|-----------|----|
| K0480.30  | 30 |