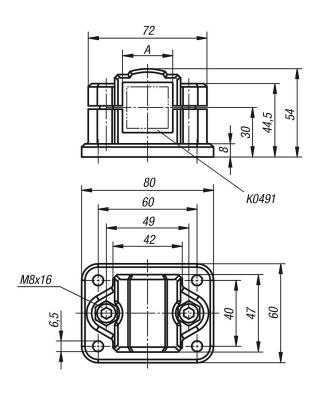

#### **Drawings**

## Tube clamps flange, plastic

| Order No. | А  |
|-----------|----|
| K0480.30  | 30 |