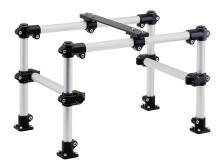

## **Tube clamps flange plastic**

#### Note:

These flange clamps are for 30 mm square tubes. Use reducer bodys K0491 if smaller tubes are to be clamped or a conversion from square to round tubes is required.