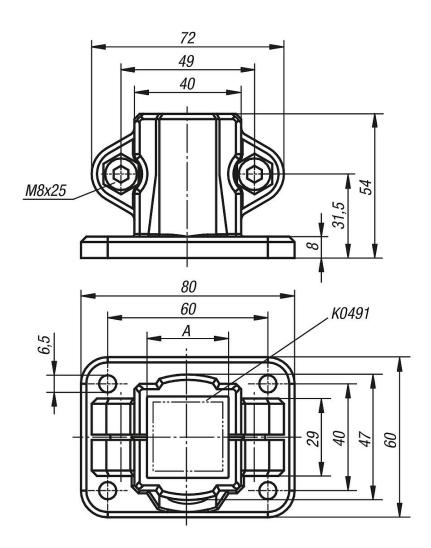

### **Drawings**

# **Tube clamps base plastic**

## Tube clamps base, plastic

| Order No. | Α  |
|-----------|----|
| K0478.30  | 30 |

#### Note:

These base clamps are for 30 mm square tubes. Use reducer bodys K0491 if smaller tubes are to be clamped or a conversion from square to round tubes is required.