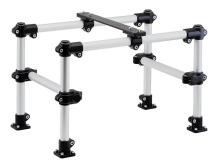

# **Tube clamps base plastic**

#### Item description/product images

#### Note:

These base clamps are for 30 mm square tubes. Use reducer bodys K0491 if smaller tubes are to be clamped or a conversion from square to round tubes is required.

#### Accessory:

- Reducer bodys K0491
- Round and square tubes K0493