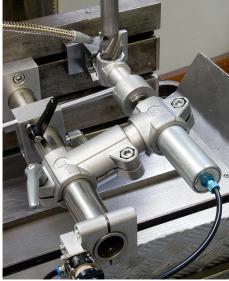

# **Tube clamps base plastic**

#### Item description/product images

#### Note:

These base clamps are for 30 mm square tubes. Use reducer bodys K0491 if smaller tubes are to be clamped or a conversion from square to round tubes is required.