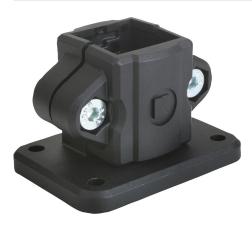

# **Tube clamps base plastic**

#### Item description/product images

#### Note:

These base clamps are for 30 mm square tubes. Use reducer bodys K0491 if smaller tubes are to be clamped or a conversion from square to round tubes is required.