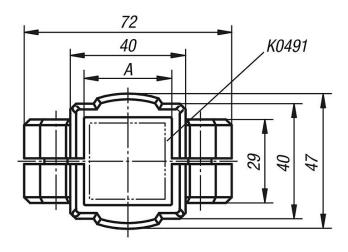

### **Drawings**

## Tube clamps straight, plastic

| Order No. | А  |
|-----------|----|
| K0481.30  | 30 |