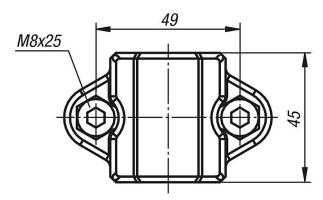

### **Drawings**

## Tube clamps straight, plastic

| Order No. | А  |
|-----------|----|
| K0481.30  | 30 |