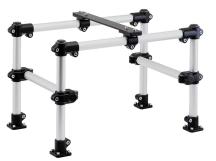

#### Item description/product images

#### Accessory:

- Reducer bodys K0491
- Round and square tubes K0493