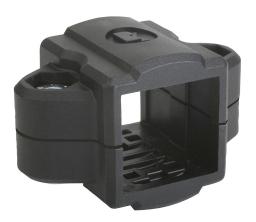

# **Tube clamps straight plastic**

#### Item description/product images

#### Note:

These straight clamps are for 30 mm square tubes. Use reducer bodys K0491 if smaller tubes are to be clamped or a conversion from square to round tubes is required.