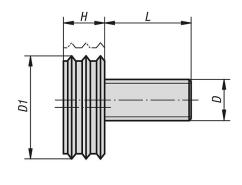

# **Drawings**

# Cam screws with knife edge washer

| Order No. | А    | D   | D1   | L    | Н    | SW | S1<br>(travel) | Clamping<br>force<br>kN | Max. tightening<br>torque Nm |
|-----------|------|-----|------|------|------|----|----------------|-------------------------|------------------------------|
| K0025.12  | 12,7 | M12 | 25,4 | 22,5 | 9,6  | 8  | 2              | 18                      | 88                           |
| K0025.16  | 15   | M16 | 30,1 | 26,8 | 12,7 | 12 | 2,5            | 27                      | 135                          |