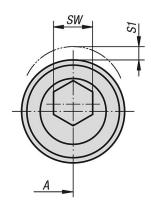

#### Note:

Also called knife edge clamps.

The hardened knife edge washer is suitable for clamping rough cut stock, castings, forgings etc.

"A" = distance from workpiece to screw center (cam screw).

# **Drawings**

# Cam screws with knife edge washer

| Order No. | А    | D   | D1   | L    | Н    | SW | S1<br>(travel) | Clamping<br>force<br>kN | Max. tightening<br>torque Nm |
|-----------|------|-----|------|------|------|----|----------------|-------------------------|------------------------------|
| K0025.12  | 12,7 | M12 | 25,4 | 22,5 | 9,6  | 8  | 2              | 18                      | 88                           |
| K0025.16  | 15   | M16 | 30,1 | 26,8 | 12,7 | 12 | 2,5            | 27                      | 135                          |