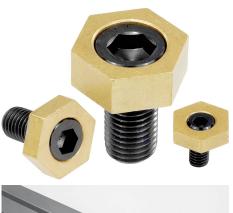

# Cam screws with hexagon washer

## Description

Material: Cam screw carbon steel. Hex washer brass.

#### Version:

Cam screw tempered to 10.9 and black oxidized.

### Note:

Also called fixture clamps.

The minimal height of this fixture clamp allows numerous clamping problems in fixture and equipment construction to be solved. The brass hex washer offers a gentle yet extremely stable and safe clamping of workpieces. By using several fixture clamps entire pallets can be set-up.