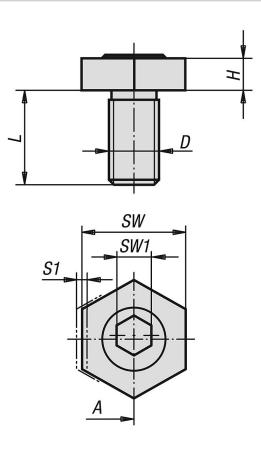

"A" = distance from workpiece to screw center (cam screw).

# Cam screws with hexagon washer

Drawings

## Cam screws with hexagon washer

| Order No. | A    | D   | Н    | L  | SW   | SW1 | S1<br>(travel) | Clamping<br>force<br>kN | Max. tightening<br>torque Nm |
|-----------|------|-----|------|----|------|-----|----------------|-------------------------|------------------------------|
| K0026.04  | 3,8  | M4  | 2,8  | 10 | 8    | 3   | 0,8            | 0,9                     | 2,2                          |
| K0026.06  | 7,8  | M6  | 4,8  | 12 | 16   | 4   | 1              | 3,4                     | 8,5                          |
| K0026.08  | 10,2 | M8  | 4,8  | 15 | 20,6 | 5   | 1              | 3,6                     | 11,3                         |
| K0026.10  | 10,2 | M10 | 6,4  | 20 | 20,6 | 7   | 1,6            | 9,0                     | 28,06                        |
| K0026.12  | 12,7 | M12 | 9,5  | 25 | 25,4 | 8   | 2              | 18,0                    | 88                           |
| K0026.16  | 15   | M16 | 12,7 | 30 | 30,2 | 12  | 2,5            | 27,0                    | 135                          |