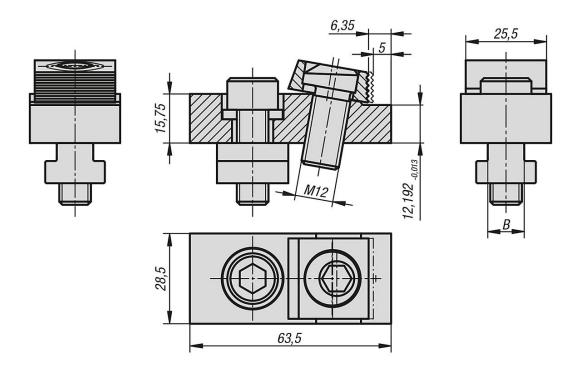

## **Drawings**

# Cam clamps with riser

| Item No. | B<br>Slot width | Clamping<br>force<br>kN |
|----------|-----------------|-------------------------|
| K0028.12 | 12              | 12                      |
| K0028.14 | 14              | 12                      |
| K0028.16 | 16              | 12                      |
| K0028.18 | 18              | 12                      |