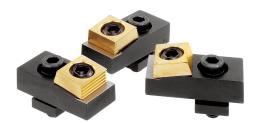

#### Item description/product images

#### Note:

Also called riser clamps.

These cam clamps with riser can be used directly on machine tables. A positive down force is exerted during clamping.