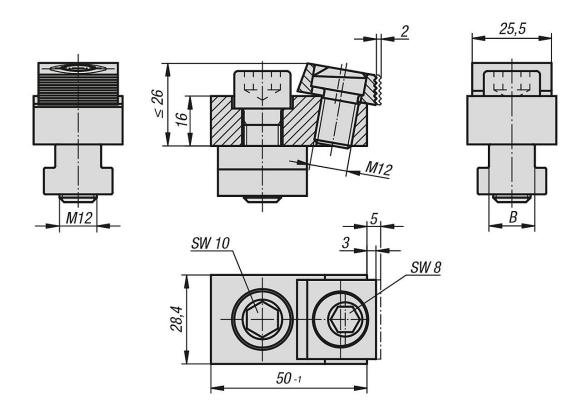

#### **Drawings**

## **Toe clamps for T-slots**

| Item No. | B<br>Slot width  | Clamping<br>force<br>kN |
|----------|------------------|-------------------------|
| K0029.00 | without slot key | 18                      |
| K0029.14 | 14               | 18                      |
| K0029.16 | 16               | 18                      |

# **Toe clamps for T-slots**

| Item No. | B<br>Slot width | Clamping    |
|----------|-----------------|-------------|
|          | Siot widui      | force<br>kN |
| K0029.18 | 18              | 18          |