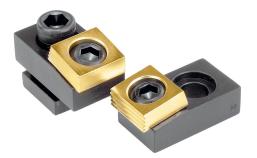

# **Toe clamps for T-slots**

#### Item description/product images

#### **Version:**

Body tempered and black oxidized.

Square washer case hardened and brass-plated.

#### Note:

These toe clamps can be used on machine tables or adapter plates. The positive down force holds the workpiece down on the supporting surface. The square washer can adapt slightly to an angular position i.e. the workpiece does not have to be exactly parallel. The clamping washer has a smooth side for machined surfaces and a serrated side for rough faces.