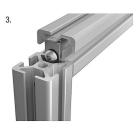

#### Item description/product images

2.

#### Note:

The connecting sets are used for connecting two aluminum profiles at right angles. The connection is non-rotating. For larger profiles several connecting sets can be mounted on the end for greater strength