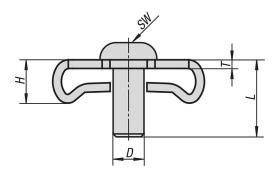

## **Drawings**

# Connecting sets standard Type I

| Order No. | Туре | Slot<br>width | D  | В  | Н   | L  | L1   | N | T | SW |
|-----------|------|---------------|----|----|-----|----|------|---|---|----|
| K1031.06  | I    | 6             | M6 | 13 | 7,3 | 14 | 27,5 | 6 | 2 | 4  |
| K1031.08  | I    | 8             | M8 | 17 | 9,5 | 20 | 35   | 8 | 2 | 5  |