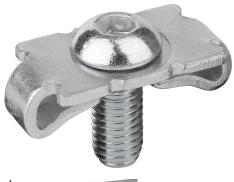

#### Item description/product images

2.

#### Note:

The connecting sets are used for connecting two aluminum profiles at right angles. The connection is non-rotating. For larger profiles several connecting sets can be mounted on the end for greater strength

Low workload. Cut a thread in the end face core hole. Drill a through hole for tightening the screw in the opposing profile.