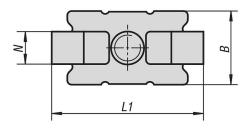

## **Drawings**

# Connecting sets standard Type I

| Order No. | Туре | Slot<br>width | D  | В  | Н   | L  | L1   | N | T | SW |
|-----------|------|---------------|----|----|-----|----|------|---|---|----|
| K1031.06  | I    | 6             | M6 | 13 | 7,3 | 14 | 27,5 | 6 | 2 | 4  |
| K1031.08  | I    | 8             | M8 | 17 | 9,5 | 20 | 35   | 8 | 2 | 5  |