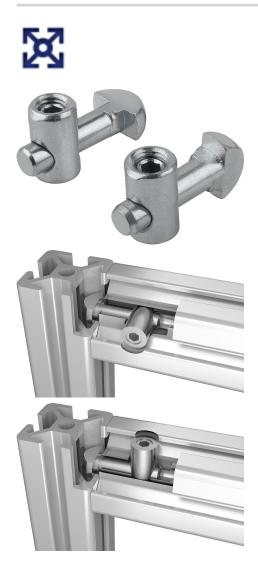

## **Connecting sets central Type I**

#### Item description/product images

#### Note:

The connecting sets are used to connect two aluminum profiles at right angles. They allow free position of the profiles. The profile slots positioned at right-angles to each other remain free. Panel elements can be positioned in the profile grooves without additional machining.

Due to the reduced clamping force and ommited rotation locks, these connecting sets should only be used in combination with panel elements and lightly loaded constructions.

Low workload. To assemble a hole must be drilled into one of the profiles and the core hole must be drilled out.