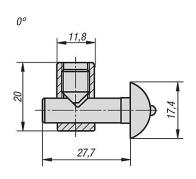

# **Connecting sets central Type I**

## Drawings

90°

20

## Connecting sets central Type I

| Order No.  | Туре | Slot<br>width | Version | A  | D2 | D3 | Т  | T1 |
|------------|------|---------------|---------|----|----|----|----|----|
| K1033.0800 |      | 8             | 0°      | 15 | 12 | 8  | 28 | 28 |
| K1033.0890 | I    | 8             | 90°     | 15 | 12 | 8  | 28 | 28 |