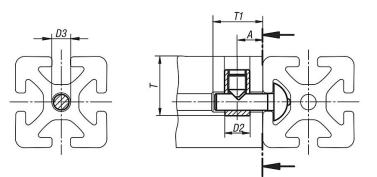

## Drawings

90°

20

## Connecting sets central Type I

| Order No.  | Туре | Slot<br>width | Version | A  | D2 | D3 | Т  | T1 |
|------------|------|---------------|---------|----|----|----|----|----|
| K1033.0800 |      | 8             | 0°      | 15 | 12 | 8  | 28 | 28 |
| K1033.0890 | I    | 8             | 90°     | 15 | 12 | 8  | 28 | 28 |