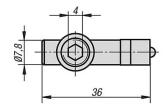

# **Connecting sets central Type I**

## Drawings

90°

20

## Connecting sets central Type I

| Order No.  | Туре | Slot<br>width | Version | A  | D2 | D3 | Т  | T1 |
|------------|------|---------------|---------|----|----|----|----|----|
| K1033.0800 |      | 8             | 0°      | 15 | 12 | 8  | 28 | 28 |
| K1033.0890 | I    | 8             | 90°     | 15 | 12 | 8  | 28 | 28 |