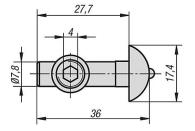

# **Connecting sets central Type I**

## Drawings

90°

20

## Connecting sets central Type I

| Order No.  | Туре | Slot<br>width | Version | A  | D2 | D3 | Т  | T1 |
|------------|------|---------------|---------|----|----|----|----|----|
| K1033.0800 |      | 8             | 0°      | 15 | 12 | 8  | 28 | 28 |
| K1033.0890 | I    | 8             | 90°     | 15 | 12 | 8  | 28 | 28 |