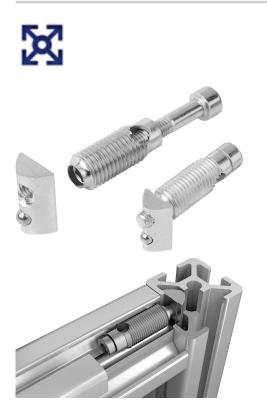

#### Item description/product images

### Description

Material: Steel.

#### Version:

Electro zinc-plated.

#### Note:

The connecting sets are used to connect two aluminum profiles at right angles. They allow free position of the profiles.

No profile machining is necessary. The connector is screwed into the profile slot from the front (left-hand thread). The connector has a self-tapping thread. The use of lubricants is recommended.

Connecting sets automatic should always be used opposite each other in pairs.