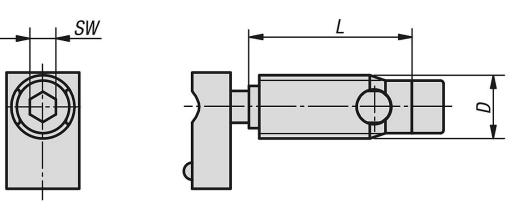

#### Connecting sets automatic Type I

| Order No. | Туре | Slot<br>width | D  | L  | SW |
|-----------|------|---------------|----|----|----|
| K1036.06  | I    | 6             | 10 | 27 | 4  |
| K1036.08  |      | 8             | 12 | 31 | 5  |