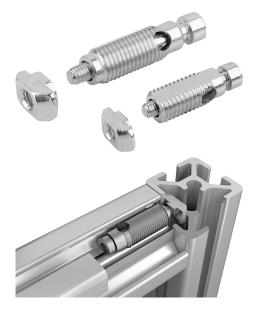

### Item description/product images

#### Note:

The connecting sets are used to connect two aluminum profiles at right angles. They enable free positioning of the profiles.

No machining of the profile is required. The connector is screwed into the profile slot from the front (left-hand thread). The connector has a self-tapping thread. The use of lubricants is recommended.

Automatic connecting sets should always be used opposite each other in pairs.

Connecting set for slot width 8 has a flattened thread to prevent protruding after installation.