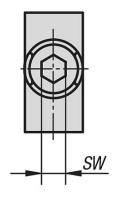

### **Drawings**

## **Connecting sets automatic Type B**

| Order No.  | Туре | Slot<br>width | D    | L  | SW |
|------------|------|---------------|------|----|----|
| K1037.0810 | В    | 8             | 10,7 | 24 | 4  |
| K1037.1012 | В    | 10            | 12   | 35 | 5  |
| K1037.1013 | В    | 10 light      | 13   | 35 | 5  |