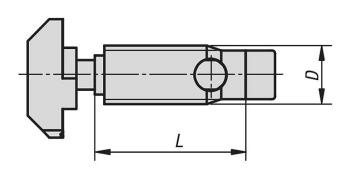

### **Drawings**

## **Connecting sets automatic Type B**

| Order No.  | Туре | Slot<br>width | D    | L  | SW |
|------------|------|---------------|------|----|----|
| K1037.0810 | В    | 8             | 10,7 | 24 | 4  |
| K1037.1012 | В    | 10            | 12   | 35 | 5  |
| K1037.1013 | В    | 10 light      | 13   | 35 | 5  |