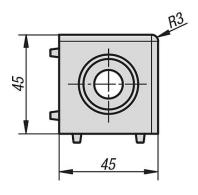

#### Note:

The cube connector can be used to connect two or three profiles to each other by the end faces. The cube connectors have guide lugs that ensure a perfect and secure installation. Fastening to the profile is carried out by self-tapping screws. The open holes can be closed off with the end caps.

The profile slots positioned at right-angles to each other remain free. Panel elements can be positioned in the profile slots without additional machining.