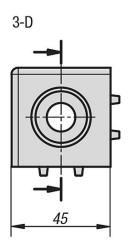

## **Cube connector sets Type B**

| Order No. | Туре | Slot<br>width | Version |
|-----------|------|---------------|---------|
| K1039.102 | В    | 10            | 2-D     |
| K1039.103 | В    | 10            | 3-D     |