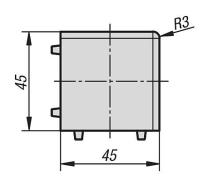

#### Note:

The cube connector can be used to connect two or three profiles to each other by the end faces. The cube connectors have guide lugs that ensure a perfect and secure installation. Fastening to the profile is carried out by self-tapping screws. The open holes can be closed off with the end caps.

The profile slots positioned at right-angles to each other remain free. Panel elements can be positioned in the profile slots without additional machining.