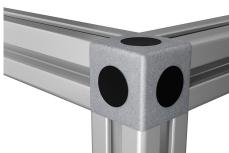

#### Note:

The cube connector can be used to connect two or three profiles to each other by the end faces. The cube connectors have guide lugs that ensure a perfect and secure installation. Fastening to the profile is carried out by self-tapping screws. The open holes can be closed off with the end caps.

The profile slots positioned at right-angles to each other remain free. Panel elements can be positioned in the profile slots without additional machining.