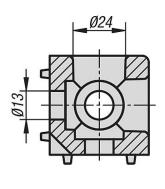

#### Note:

The cube connector can be used to connect two or three profiles to each other by the end faces. The cube connectors have guide lugs that ensure a perfect and secure installation. Fastening to the profile is carried out by self-tapping screws. The open holes can be closed off with the end caps.

The profile slots positioned at right-angles to each other remain free. Panel elements can be positioned in the profile slots without additional machining.