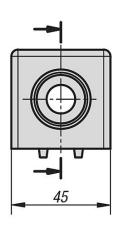

## **Cube connector sets Type B**



#### Item description/product images







### **Description**

#### Material:

Cube die-cast aluminum. Screws steel. End caps polyamide.

#### **Version:**

aluminum bright. Screws with self-tapping thread. End cap black.

#### Note:

The cube connector can be used to connect two or three profiles to each other by the end faces. The cube connectors have guide lugs that ensure a perfect and secure installation. Fastening to the profile is carried out by self-tapping screws. The open holes can be closed off with the end caps.

The profile slots positioned at right-angles to each other remain free. Panel elements can be positioned in the profile slots without additional machining.



# **Cube connector sets Type B**



## **Drawings**















## **Cube connector sets Type B**

| Order No. | Туре | Slot<br>width | Version |
|-----------|------|---------------|---------|
| K1039.102 | В    | 10            | 2-D     |
| K1039.103 | В    | 10            | 3-D     |