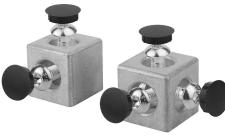

#### Item description/product images

#### Note:

The cube connector can be used to connect two or three profiles to each other by the end faces. The cube connectors have guide lugs that ensure a perfect and secure installation. Fastening to the profile is carried out by self-tapping screws. The open holes can be closed off with the end caps.

The profile slots positioned at right-angles to each other remain free. Panel elements can be positioned in the profile slots without additional machining.