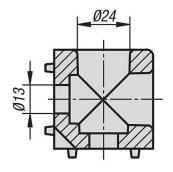

## **Cube connector sets Type B**



#### Item description/product images







### **Description**

#### Material:

Cube die-cast aluminum. Screws steel. End caps polyamide.

#### **Version:**

aluminum bright. Screws with self-tapping thread. End cap black.

#### Note:

The cube connector can be used to connect two or three profiles to each other by the end faces. The cube connectors have guide lugs that ensure a perfect and secure installation. Fastening to the profile is carried out by self-tapping screws. The open holes can be closed off with the end caps.

The profile slots positioned at right-angles to each other remain free. Panel elements can be positioned in the profile slots without additional machining.



# **Cube connector sets Type B**



## **Drawings**















## **Cube connector sets Type B**

| Order No. | Туре | Slot<br>width | Version |
|-----------|------|---------------|---------|
| K1039.102 | В    | 10            | 2-D     |
| K1039.103 | В    | 10            | 3-D     |