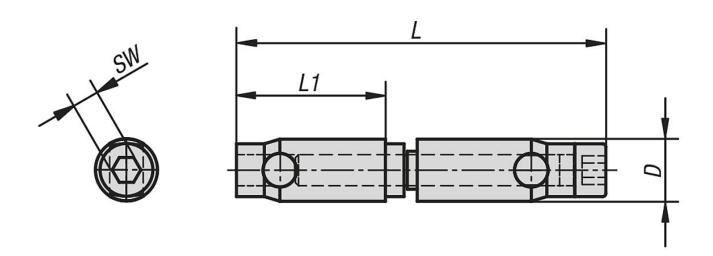

#### **Drawings**

### Butt connector sets, automatic, Type I

| Order No. | Туре | Slot<br>width | D  | L  | L1 | SW |
|-----------|------|---------------|----|----|----|----|
| K1041.06  | l    | 6             | 10 | 60 | 24 | 4  |
| K1041.08  |      | 8             | 12 | 69 | 27 | 5  |