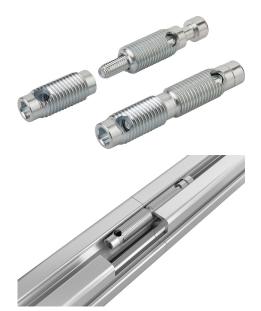

#### Item description/product images

#### Note:

The connecting sets are used to connect two aluminum profiles of the same series from the front.

No machining of the profile is necessary. The connector is screwed into the profile slot from the front (connector with through hole left-hand thread. Connector with internal thread right-hand thread). The connector has a self-tapping thread. The use of lubricants is recommended.

Automatic connecting sets should always be used in pairs. More pairs are required for large profiles and loads.