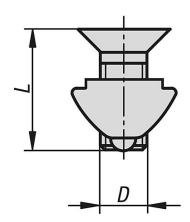

#### **Drawings**

### Fastening sets for straps and angles

| Order No. | Version 1 | Version 2          | Slot<br>width | D  | L  |
|-----------|-----------|--------------------|---------------|----|----|
| K1044.06  | type I    | slot key with step | 6             | M6 | 10 |
| K1044.08  | type I    | slot key with step | 8             | M8 | 14 |