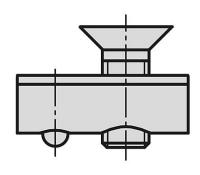

# Fastening sets for straps and angles



### Item description/product images



## **Description**

#### **Material:**

Steel.

### **Version:**

Slot key electro zinc-plated. Screw electro zinc-plated, black.

#### Note:

Consists of two DIN 7991 countersunk screws and two slot nuts.

#### **Drawings**







### Fastening sets for straps and angles

| Order No. | Version 1 | Version 2          | Slot<br>width | D  | L  |
|-----------|-----------|--------------------|---------------|----|----|
| K1044.06  | type I    | slot key with step | 6             | M6 | 10 |
| K1044.08  | type I    | slot key with step | 8             | M8 | 14 |



# Fastening sets for straps and angles