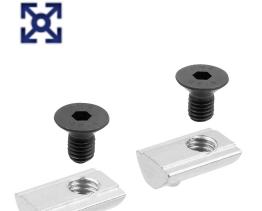

# Fastening sets for straps and angles

### Item description/product images

#### Note:

Consists of two DIN 7991 countersunk screws and two slot nuts.