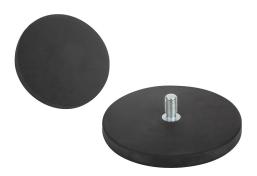

# Magnets shallow pot with threaded pin NdFeB, with rubber protective jacket

Item description/product images

#### Note:

Shallow pot magnets with threaded pin, shielded system. With rubber protective jacket for protecting sensitive surfaces. The coefficient of friction is increased by the rubber jacket, so that high lateral friction is achieved.