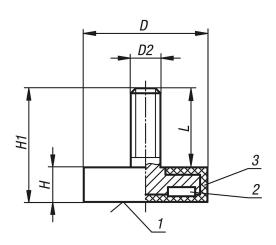

## **Drawing reference:**

- 1) magnetic face
- 2) magnet
- 3) rubber

## Magnets shallow pot with threaded pin NdFeB, with rubber protective jacket

| Item No. | D  | D2 | Н   | H1   | L    | Magnetic<br>force<br>N |
|----------|----|----|-----|------|------|------------------------|
| K0564.05 | 12 | M4 | 7   | 15,5 | 8,5  | 13                     |
| K0564.06 | 18 | M4 | 6   | 12   | 6    | 37                     |
| K0564.01 | 22 | M4 | 6   | 12,5 | 6,5  | 50                     |
| K0564.07 | 31 | M6 | 6   | 17   | 11   | 89                     |
| K0564.02 | 43 | M6 | 6   | 21   | 15   | 85                     |
| K0564.03 | 66 | M8 | 8,2 | 23   | 14,8 | 180                    |
| K0564.04 | 88 | M8 | 8,2 | 23,5 | 15,3 | 420                    |