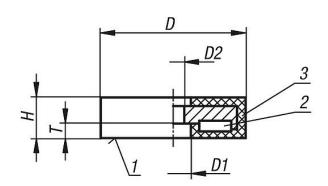

#### **Drawing reference:**

- 1) magnetic face
- 2) magnet
- 3) rubber

#### **Drawings**

### Magnets shallow pot with through hole NdFeB, with rubber protective jacket

| Item No. | D  | D1   | D2  | Н   | Т   | Magnetic<br>force<br>N |
|----------|----|------|-----|-----|-----|------------------------|
| K0565.01 | 22 | 8,2  | 4   | 6   | 3,5 | 35                     |
| K0565.02 | 31 | 9    | 6   | 6   | 3,5 | 75                     |
| K0565.03 | 43 | 12,8 | 7,5 | 6   | 4,2 | 85                     |
| K0565.04 | 57 | 25,3 | 8   | 7,6 | 3,3 | 175                    |
| K0565.05 | 66 | 22   | 5,5 | 8,5 | 3,2 | 210                    |