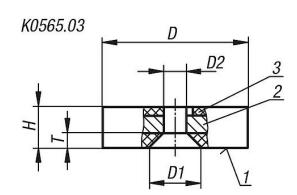

#### **Drawing reference:**

- 1) magnetic face
- 2) magnet
- 3) rubber

#### **Drawings**

### Magnets shallow pot with through hole NdFeB, with rubber protective jacket

| Item No. | D  | D1   | D2  | Н   | Т   | Magnetic<br>force<br>N |
|----------|----|------|-----|-----|-----|------------------------|
| K0565.01 | 22 | 8,2  | 4   | 6   | 3,5 | 35                     |
| K0565.02 | 31 | 9    | 6   | 6   | 3,5 | 75                     |
| K0565.03 | 43 | 12,8 | 7,5 | 6   | 4,2 | 85                     |
| K0565.04 | 57 | 25,3 | 8   | 7,6 | 3,3 | 175                    |
| K0565.05 | 66 | 22   | 5,5 | 8,5 | 3,2 | 210                    |