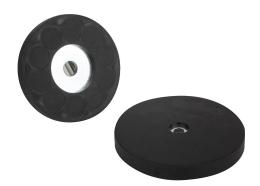

# Magnets shallow pot with through hole NdFeB, with rubber protective jacket

Item description/product images

#### Material:

Housing, steel.

Magnetic core NdFeB (neodym).

Protective rubber jacket, synthetic rubber.

#### **Version:**

Housing, electro zinc-plated. Black protective rubber jacket.

#### Note:

Shallow pot magnets, shielded system. With rubber protective jacket for protecting sensitive surfaces. The coefficient of friction is increased by the rubber jacket so that high lateral friction is achieved.