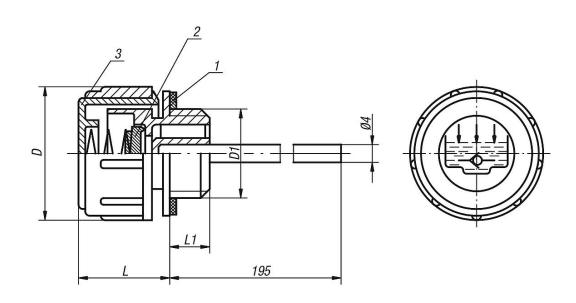

### **Drawing reference:**

- 1) flat seal
- 2) lift disc
- 3) cap

### **Drawings**

# Vent screws with check valve and dipstick

| Item No.    | D  | D1   | L  | L1 |
|-------------|----|------|----|----|
| K0467.30038 | 30 | G3/8 | 21 | 10 |
| K0467.30012 | 30 | G1/2 | 21 | 10 |