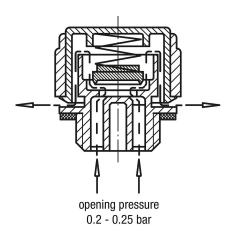

# Vent screws with check valve and dipstick



# Item description/product images



**Operating principle** 



# **Description**

#### **Material:**

Housing and cap thermoplastic polyamide.

Spring stainless steel.

Dipstick zinc.

Lift disc and seal rubber (NBR).

#### **Version:**

Housing black.

Cap red.

Dipstick phosphated.

#### Note

Opening pressure 0.20 - 0.25 bar.

### On request:

Min-Max markings.

### **Drawing reference:**

- 1) flat seal
- 2) lift disc
- 3) cap

### **Drawings**



# Vent screws with check valve and dipstick

| Item No.    | D  | D1   | L  | L1 |
|-------------|----|------|----|----|
| K0467.30038 | 30 | G3/8 | 21 | 10 |
| K0467.30012 | 30 | G1/2 | 21 | 10 |



# Vent screws with check valve and dipstick