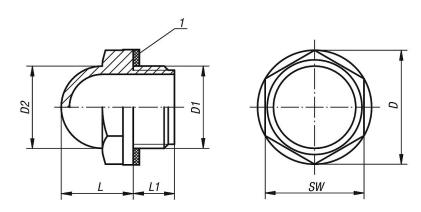

## **Drawing reference:**

1) flat seal

## **Drawings**

## Oil level sight glasses, domed

| Order No.   | D  | D1   | D2 | L  | L1   | SW | Tightening<br>torque<br>max. Nm |
|-------------|----|------|----|----|------|----|---------------------------------|
| K0447.22038 | 22 | G3/8 | 15 | 14 | 10   | 19 | 8                               |
| K0447.28012 | 28 | G1/2 | 20 | 17 | 10   | 24 | 12                              |
| K0447.35034 | 35 | G3/4 | 25 | 20 | 10   | 30 | 16                              |
| K0447.42100 | 42 | G1   | 31 | 24 | 10,5 | 36 | 20                              |