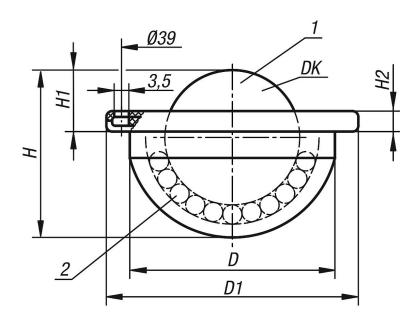

#### **Drawing reference:**

- 1) load ball
- 2) bearing balls

style B: cap and housing electro zinc-plated, balls steel

style C: cap and housing electro zinc-plated, balls stainless steel

## Ball transfer units with fastening holes, without housing

| Item No.  | Style | DK | D      | D1 | Н    | H1      | H2 | No. of<br>fastening<br>holes | Load<br>rating C<br>(N) |
|-----------|-------|----|--------|----|------|---------|----|------------------------------|-------------------------|
| K0764.122 | В     | 22 | 33-0,2 | 45 | 27,7 | 9,8±0,2 | 5  | 3                            | 1200                    |
| K0764.222 | С     | 22 | 33-0,2 | 45 | 27,7 | 9,8±0,2 | 5  | 3                            | 900                     |