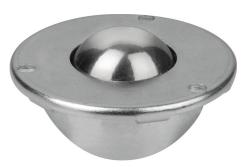

# Ball transfer units with fastening holes, without housing

#### Item description/product images

#### Note:

Ball transfer units with fastening holes for easy installation and removal.