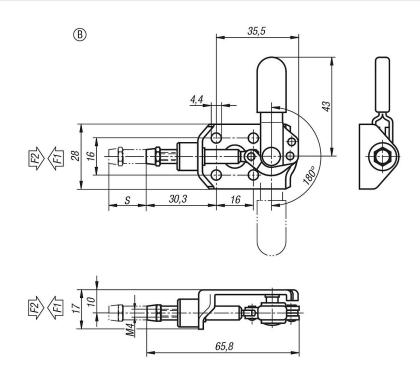

#### **Drawings**

| Order No.   | Style | Travel<br>S | Retaining<br>force<br>F2 N | Retaining<br>force<br>F1 N |
|-------------|-------|-------------|----------------------------|----------------------------|
| K0745.20050 | В     | 16          | 500                        | 500                        |