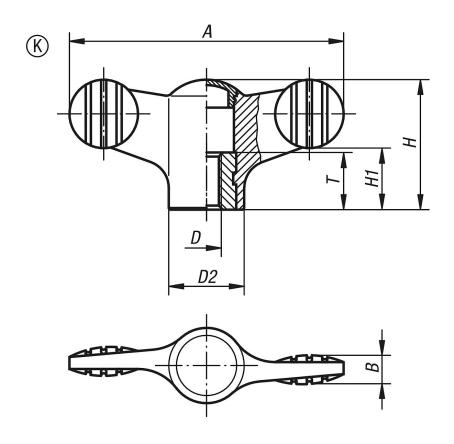

#### **Drawings**

#### Wing grips antibacterial internal thread, metal parts stainless steel

| Order No.       | style | D  | Α  | В | D2 | Н  | H1   | Т  |
|-----------------|-------|----|----|---|----|----|------|----|
| K0274.120106144 | K     | M6 | 50 | 5 | 14 | 24 | 11,5 | 10 |