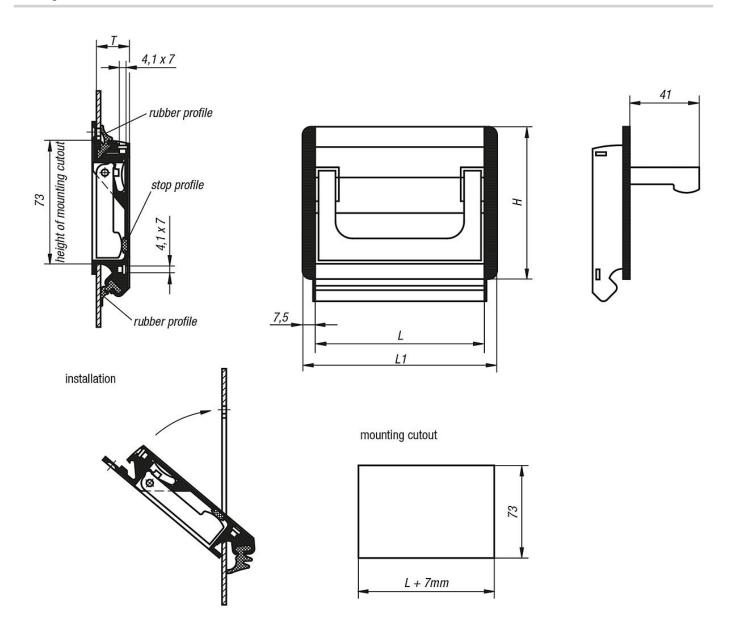

#### Material:

Tray and folding handle in aluminum profile, end caps polyamide; style A: mounting by rubber insert

#### Note:

Profile Folding Handles style A can be fitted without screw mounting with 2 soft plastic profiles with sheet strengths of 1-2.5 mm.

Two cross-slots for M4 screws allow earth/ground connection and can serve as a mounting aid for additional add-on parts.

#### Assembly:

After fitting the lower rubber profile, press the two side caps onto the handle. Next press the handle over the lower edge of the mounting cutout at a 45° angle and then push it up against the housing panel.

Now push the 2nd rubber profile into the upper groove or fix in place with 2 countersunk screws.

### **Drawings**

## **Profile Folding Handles**

| Order No.   | Main<br>color | style | Version 2 | Н  | L   | L1  | T    | Mounting<br>cutout | Load<br>capacity<br>N |
|-------------|---------------|-------|-----------|----|-----|-----|------|--------------------|-----------------------|
| K0239.10011 | black         | Α     | plug-in   | 90 | 100 | 115 | 19,5 | 107 x 73           | 500                   |
| K0239.11811 | black         | Α     | plug-in   | 90 | 118 | 133 | 19,5 | 125 x 73           | 500                   |
| K0239.16711 | black         | Α     | plug-in   | 90 | 167 | 182 | 19,5 | 174 x 73           | 500                   |
| K0239.10013 | natural       | Α     | plug-in   | 90 | 100 | 115 | 19,5 | 107 x 73           | 500                   |
| K0239.11813 | natural       | Α     | plug-in   | 90 | 118 | 133 | 19,5 | 125 x 73           | 500                   |
| K0239.16713 | natural       | Α     | plug-in   | 90 | 167 | 182 | 19,5 | 174 x 73           | 500                   |