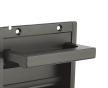

#### Note:

Profile Folding Handles style B can be mounted from outside with 2 countersunk screws.

Two cross-slots for M4 screws allow earth/ground connection and can serve as a mounting aid for additional add-on parts.

#### Assembly:

After fitting the lower rubber profile, press the two side caps onto the handle. Next press the handle over the lower edge of the mounting cutout at a 45° angle and then push it up against the housing panel.