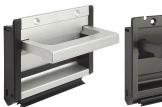

#### Item description/product images

#### Description

#### Material:

Tray and folding handle in aluminum profile, end caps polyamide; style B: mounting by 2 countersunk screws, steel

#### Version:

Tray and grip glass-bead blasted, satin finish and anodized black or natural color. Rubber profile black.

Fastening screws electro zinc-plated.