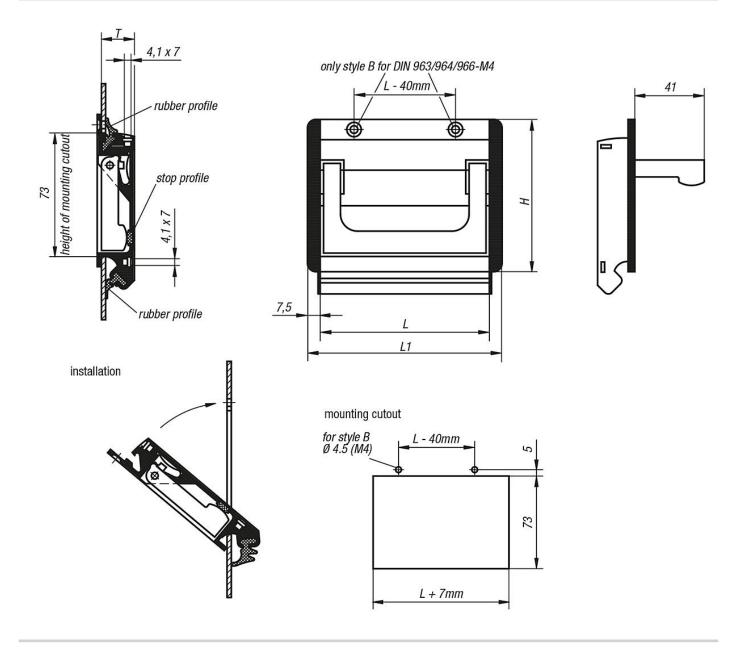

#### Assembly:

After fitting the lower rubber profile, press the two side caps onto the handle. Next press the handle over the lower edge of the mounting cutout at a 45° angle and then push it up against the housing panel.

Now push the 2nd rubber profile into the upper groove or fix in place with 2 countersunk screws.

## Recessed handles fold-down, style B

Drawings

#### **Profile Folding Handles**

| Order No.   | Main<br>color | style | Version 2 | Η  | L   | L1  | Т    | Mounting<br>cutout | Load<br>capacity<br>N |
|-------------|---------------|-------|-----------|----|-----|-----|------|--------------------|-----------------------|
| K0239.10021 | black         | В     | screw on  | 90 | 100 | 115 | 19,5 | 107 x 73           | 500                   |
| K0239.11821 | black         | В     | screw on  | 90 | 118 | 133 | 19,5 | 125 x 73           | 500                   |
| K0239.16721 | black         | В     | screw on  | 90 | 167 | 182 | 19,5 | 174 x 73           | 500                   |
| K0239.10023 | natural       | В     | screw on  | 90 | 100 | 115 | 19,5 | 107 x 73           | 500                   |
| K0239.11823 | natural       | В     | screw on  | 90 | 118 | 133 | 19,5 | 125 x 73           | 500                   |
| K0239.16723 | natural       | В     | screw on  | 90 | 167 | 182 | 19,5 | 174 x 73           | 500                   |