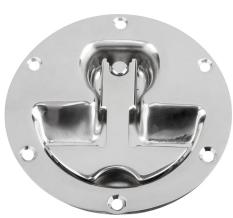

# Description

#### Note:

Stainless steel retractable grips with marginal installation depth. For base and mounting plates or drawers. With return spring. The grip automatically swivels back into its resting position after use.