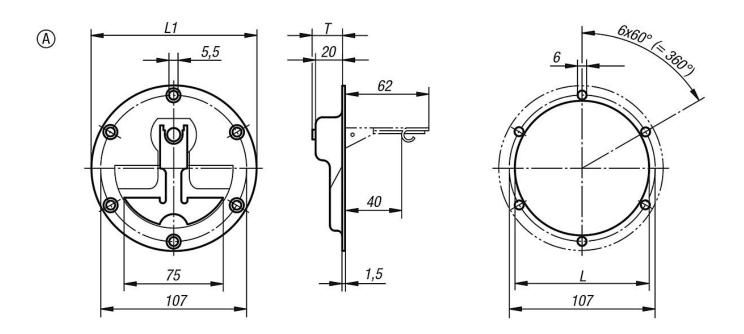

# Fitting grip in stainless steel

| Item No.      | style | Version 2 | Н   | L  | L1  | Т  | Load<br>capacity<br>N |
|---------------|-------|-----------|-----|----|-----|----|-----------------------|
| K0243.1120000 | А     | screw on  | 120 | 98 | 120 | 22 | 200                   |