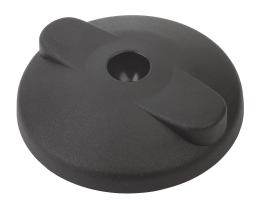

# Swivel feet plates, plastic, style D

#### **Material:**

Plates, thermoplastic, glass bead reinforced. Anti-slip plate thermoplastic elastomer.

#### **Version:**

black.