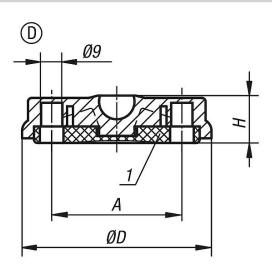

## **Drawings**

| Order No.  | style | Size | D   | А  | Н  | Load rating<br>max. kN |
|------------|-------|------|-----|----|----|------------------------|
| K0415.4080 | D     | 80   | 79  | 55 | 20 | 9                      |
| K0415.4100 | D     | 100  | 99  | 74 | 20 | 9                      |
| K0415.4120 | D     | 120  | 119 | 94 | 20 | 9                      |