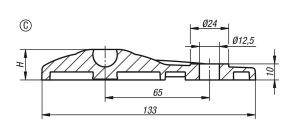

#### Drawing reference:

style C with screw-on hole, without anti-slip plate style D with screw-on hole, with anti-slip plate

#### Swivel feet plates extended, plastic

| Item No.    | style | D  | Н  | Load rating<br>max. kN |
|-------------|-------|----|----|------------------------|
| K0654.30803 | С     | 80 | 19 | 30                     |

**Drawings** 