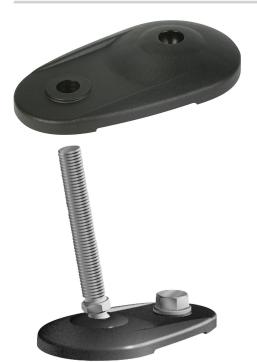

#### Item description/product images

#### **Order information:**

If the swivel foot plate and the threaded spindle or ball joint are to be supplied assembled, please add the suffix "assembled" to the order number for the plate and the spindle or ball joint. (e.g. K0654.30803 and K0421.060151 assembled.)

#### Note:

Swivel feet consist of a plate and a threaded spindle or ball joint. Any plate can be combined with any threaded spindle or ball joint. For matching threaded spindles see K0421. For matching ball joints see K0422.