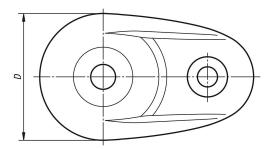

#### Drawing reference:

style C with screw-on hole, without anti-slip plate style D with screw-on hole, with anti-slip plate

#### Swivel feet plates extended, plastic

| Item No.    | style | D  | Н  | Load rating<br>max. kN |
|-------------|-------|----|----|------------------------|
| K0654.30803 | С     | 80 | 19 | 30                     |

**Drawings** 