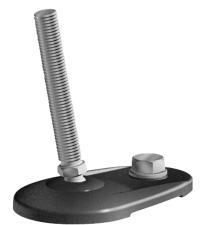

### **Order information:**

If the swivel foot plate and the threaded spindle or ball joint are to be supplied assembled, please add the suffix "assembled" to the order number for the plate and the spindle or ball joint.

(e.g. K0654.30803 and K0421.060151 assembled.)

#### Note:

Swivel feet consist of a plate and a threaded spindle or ball joint. Any plate can be combined with any threaded spindle or ball joint. The anti-slip plate absorbs vibrations and prevents the swivel foot slipping.

For matching threaded spindles see K0421.

For matching ball joints see K0422.