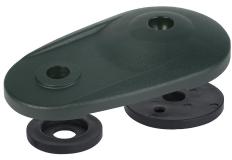

### Item description/product images

#### Material:

Plates, thermoplastic, fiberglass reinforced. Anti-slip plate thermoplastic elastomer.

#### **Version:**

black.

#### Note:

Swivel feet consist of a plate and a threaded spindle or ball joint. Any plate can be combined with any threaded spindle or ball joint. The anti-slip plate absorbs vibrations and prevents the swivel foot slipping.