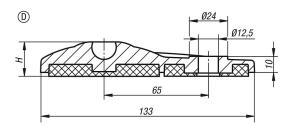

## **Drawings**

## Swivel feet plates extended, plastic

| Item No.    | style | D  | Н  | Load rating<br>max. kN |
|-------------|-------|----|----|------------------------|
| K0654.40803 | D     | 80 | 21 | 30                     |