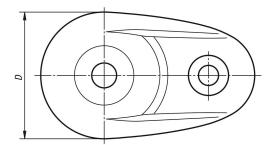

## **Drawings**

## Swivel feet plates extended, plastic

| Item No.    | style | D  | Н  | Load rating<br>max. kN |
|-------------|-------|----|----|------------------------|
| K0654.40803 | D     | 80 | 21 | 30                     |