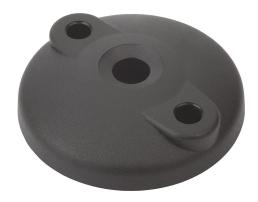

# Levelling feet plates, plastic, style F

#### Material:

Plates, thermoplastic, fiberglass reinforced. Anti-slip plate thermoplastic elastomer.

#### **Version:**

black.

#### Note:

Levelling feet consist of a plate and a threaded spindle. Any plate can be combined with any threaded spindle.

The anti-slip plate absorbs vibrations and prevents the levelling foot slipping. For matching threaded spindles see K0427.