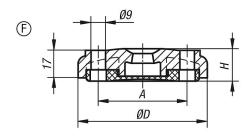

## **Drawings**

| Order No.  | style | D   | Α  | Н  | Load rating<br>max. kN |
|------------|-------|-----|----|----|------------------------|
| K0423.6080 | F     | 80  | 55 | 20 | 12                     |
| K0423.6100 | F     | 100 | 74 | 20 | 12                     |