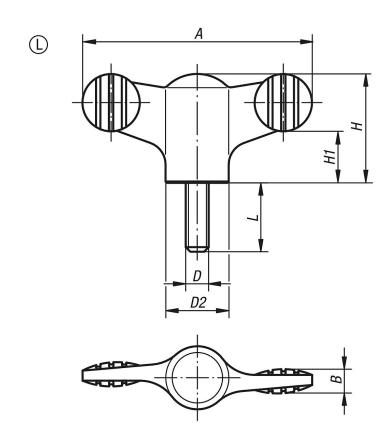

### **Drawings**

| Order No.          | style | D  | А  | В | D2 | Н  | H1   | L  |
|--------------------|-------|----|----|---|----|----|------|----|
| K0274.120106144X20 | L     | M6 | 50 | 5 | 14 | 24 | 11,5 | 20 |