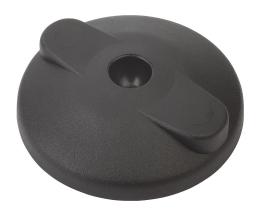

# Swivel feet plates, plastic, style C

## Item description/product images

## **Version:**

black.