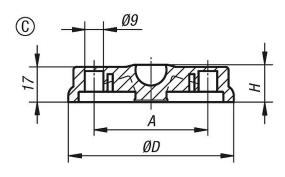

# **Drawings**

| Order No.  | style | Size | D   | A  | Н  | Load rating<br>max. kN |
|------------|-------|------|-----|----|----|------------------------|
| K0415.3080 | С     | 80   | 79  | 55 | 18 | 9                      |
| K0415.3100 | С     | 100  | 99  | 74 | 18 | 9                      |
| K0415.3120 | С     | 120  | 119 | 94 | 18 | 9                      |